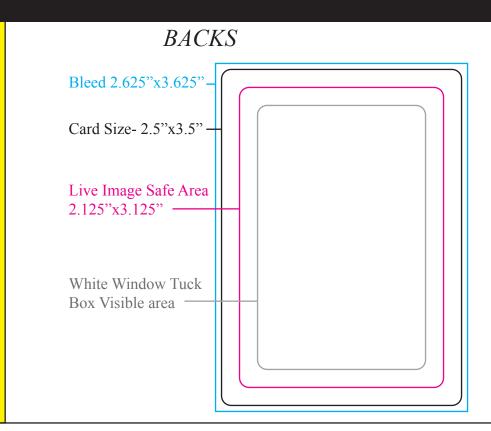

## Poker Size Cards Back and Face Template

## **ARTWORK SPECS**

**Preferred Formats:** Illustrator .ai, Photoshop .psd (Please Leave Layers Intact). Most other formats acceptable.

**Photo Formats:** Jpg, tiff, bmp - All images should be a minimum of 300dpi at print size. When using a compressed format such as JPG, please keep compression to a minimum (higher qualtiy)

All Fonts must be converted to outline/curves.

Minimum Font Size: 6pt

Color Space/Color Mode: CMYK

**Custom Faces:** Please provide each face as an individual file, named according to the card (ie- ks.ai for king of spades, 2c for 2 of

Clubs, etc.)