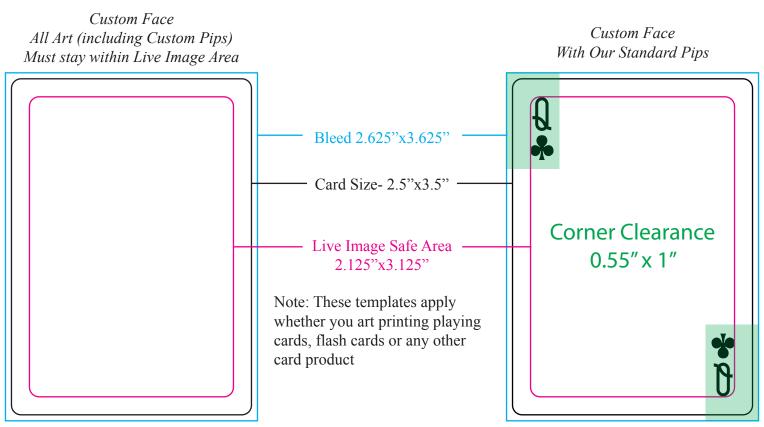

## Poker Size Cards Back and Face Template

## **ARTWORK SPECS**

**Preferred Formats:** Illustrator .ai, Photoshop .psd (Please Leave Layers Intact). Most other formats acceptable.

**Photo Formats:** Jpg, tiff, bmp - All images should be a minimum of 300dpi at print size. When using a compressed format such as JPG, please keep compression to a minimum (higher qualtiy)

All Fonts must be converted to outline/curves.

Minimum Font Size: 6pt

Color Space/Color Mode: CMYK

**Custom Faces:** Please provide each face as an individual file, named according to the card (ie- ks.ai for king of spades, 2c for 2 of

Clubs, etc.)